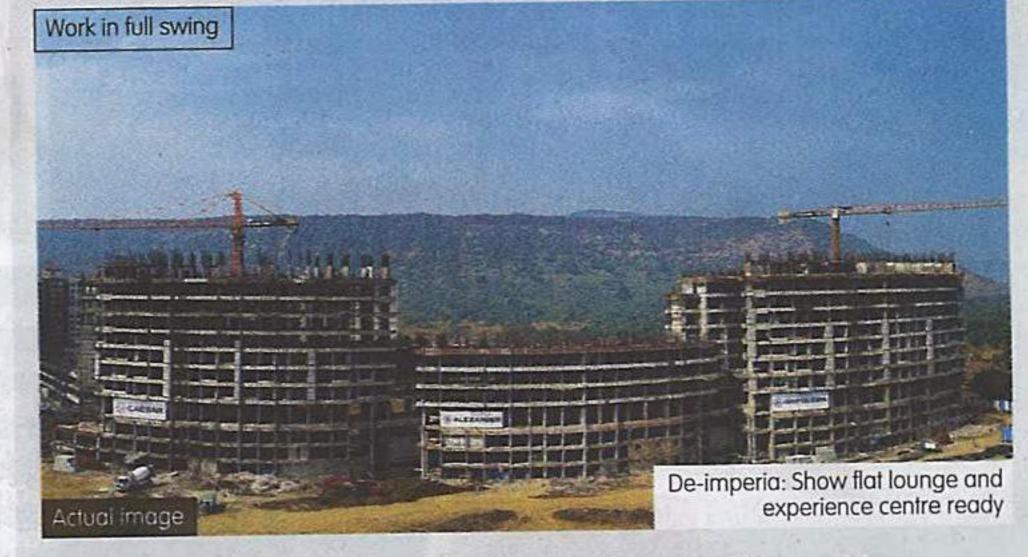

#### Sai World Empire Construction Status: Over 400 flats sold

In Sai World Empire project, the 12th slab has been completed and the construction work is in top gear. With overwhelming response from home-buyers, over 50 per cent of the project with more than 400 residences has already been sold. While the construction and marketing team of Paradise Group is fully charged up with the kind of accolades and appreciations received, the group is committed to deliver the project on time.