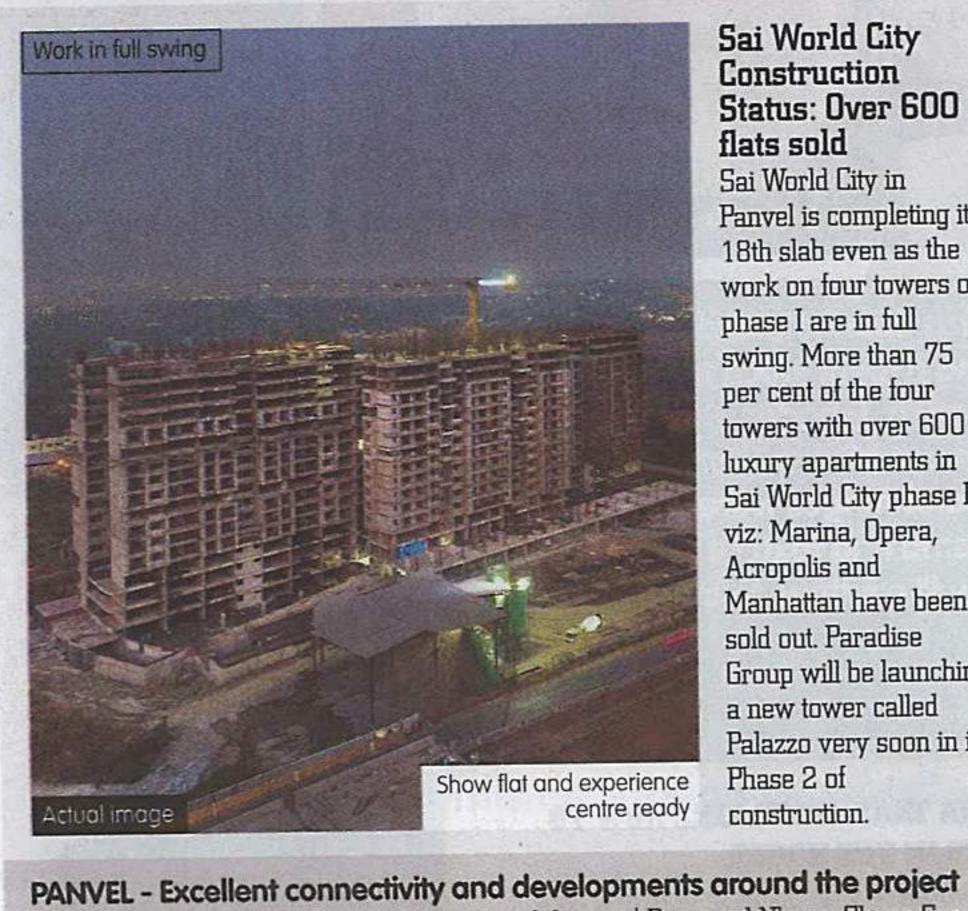

#### Sai World City Construction Status: Over 600 flats sold

Sai World City in Panvel is completing its 18th slab even as the work on four towers of phase I are in full swing. More than 75 per cent of the four towers with over 600 luxury apartments in Sai World City phase I, viz: Marina, Opera, Acropolis and Manhattan have been sold out. Paradise Group will be launching a new tower called Palazzo very soon in its Phase 2 of construction.